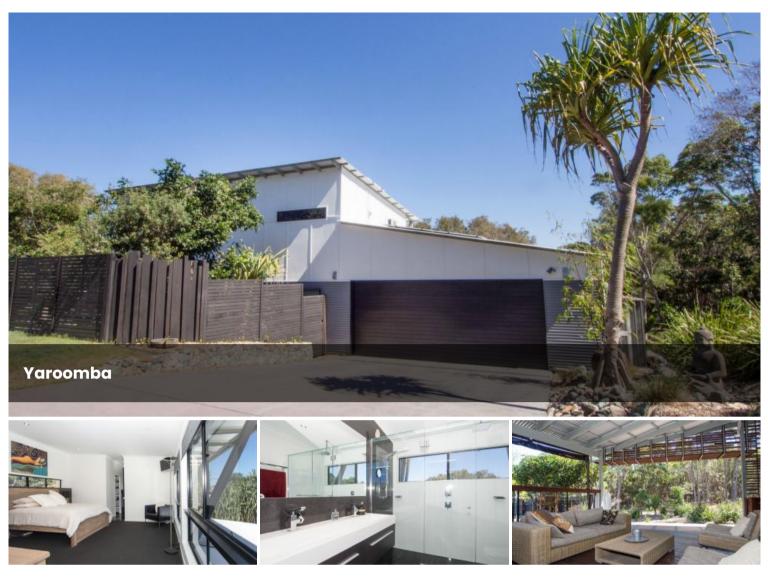

## Entertain & Live the Country Dream !

This beautiful home is the complete package with a modern elevation and brilliant floorplan. The kitchen is central to the home and designed

with the entertainer in mind with a fabulous WIP. A large separate media room and retreat or activity area for the children would be on the wish list

for any family and the Riviera boasts both of these. The amazing master bedroom that is entered through double doors is a pure sanctuary with its own private ensuite and amazing WIR.

The large foyer features a unique stone plinth and dropped ceiling. From the foyer, through double doors is the spacious master suite complete with ensuite and a generous sized walk in robe. The centrepiece of the open plan living area is the large fireplace and raking ceiling. Add to all of this a secluded home theatre, guest's powder room and a truly large laundry, complete with preparation room, and you have a home that will tick all the boxes on anyone's wish list.

The Riviera is a must see design.